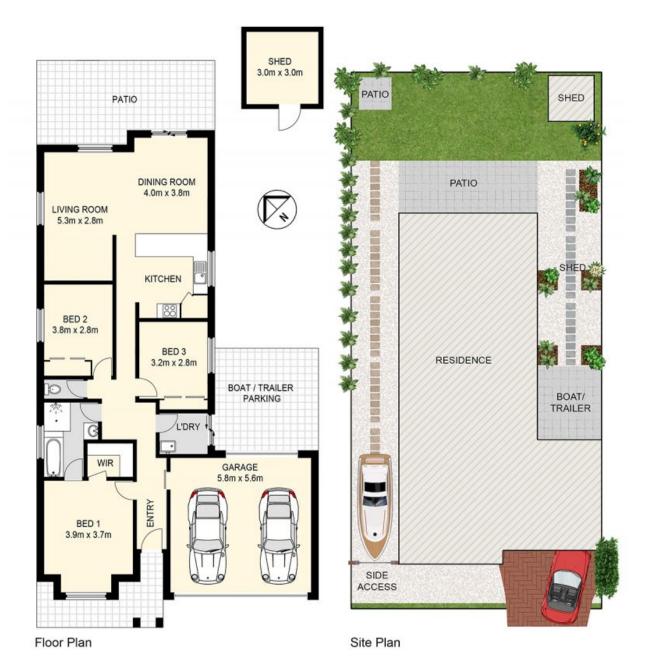

## 20 Gannet Circuit

Approximate Gross Internal Area 112.8 sq m / 1214 sq ft Shed = 9 sq m / 97 sq ft Garage = 32.8 sq m / 353 sq ft External Area = 51.1 sq m / 550 sq ft Total = 205.7 sq m / 2214 sq ft

Floor plans are for illustrative and marketing purposes only. Whilst every attempt has been made to ensure their accuracy, all measurements, positioning, fixtures, fittings and any other data shown are approximate. Leading Shots makes no guarantee, warranty or representation as to the accuracy or completeness of this plan and any prospective buyer should conduct their own independent investigation prior to purchasing.