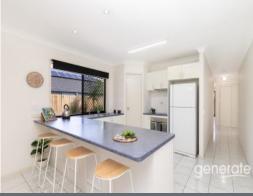

Offering double gate side-access (perfect for your caravan and trailer), plus double garage, with single roller door at the rear (perfect to reverse your jet-ski)!

This property features fresh paint, brand new carpets, brand new roller blinds, modern colourscheme, a 5.7kW Solar System, plus security screens and doors!