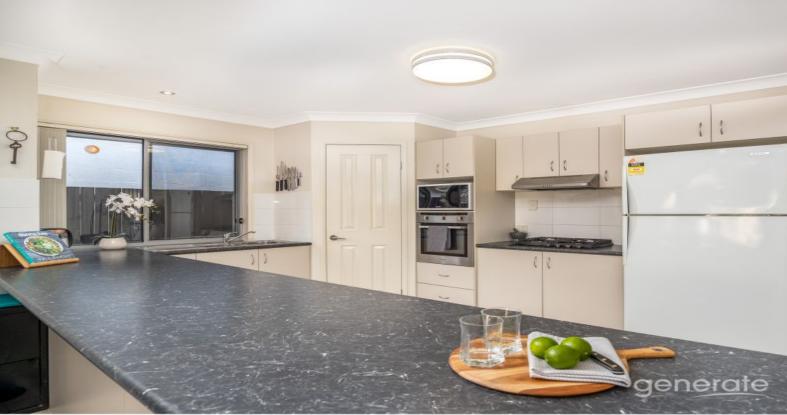

89 Nutmeg Drive is a gorgeous home which offers many upgraded features including Solar Panels, 6 x Reverse-Cycle Air-Conditioners and Crimsafe Security to all doors and windows!

The Master bedroom features an electric roller blind, reverse-cycle air-conditioning, ceiling fan, large walk-in robe and spacious ensuite with exhaust fan.

Three additional bedrooms are all a superior size, featuring reverse-cycle air conditioning, ceiling fans and built-in robes. The spacious living area also features reverse-cycle air-conditioning, as does the garage!