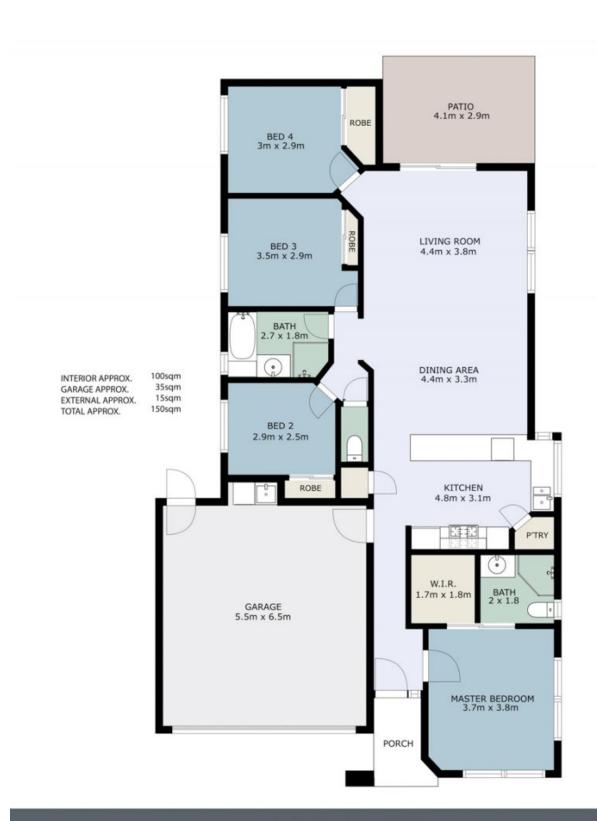

89 Nutmeg Drive is a gorgeous home which offers many upgraded features including Solar Panels, 6 x Reverse-Cycle Air-Conditioners and Crimsafe Security to all doors and windows!

The Master bedroom features an electric roller blind, reverse-cycle air-conditioning, ceiling fan, large walk-in robe and spacious ensuite with exhaust fan.

Three additional bedrooms are all a superior size, featuring reverse-cycle air conditioning, ceiling fans and built-in robes. The spacious living area also features reverse-cycle air-conditioning, as does the garage!