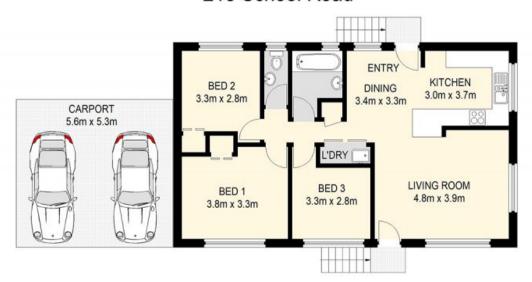

### 218 School Road

## 4 Parkside Drive

Floor plans are for illustrative and marketing purposes only. Whilst every attempt has been made to ensure their accuracy, all measurements, positioning, fixtures, fittings and any other data shown are approximate. Leading Shots makes no guarantee, warranty or representation as to the accuracy or completeness of this plan and any prospective buyer should conduct their own independent investigation prior to purchasing.

© Leading Shots www.leadingshots.com.au