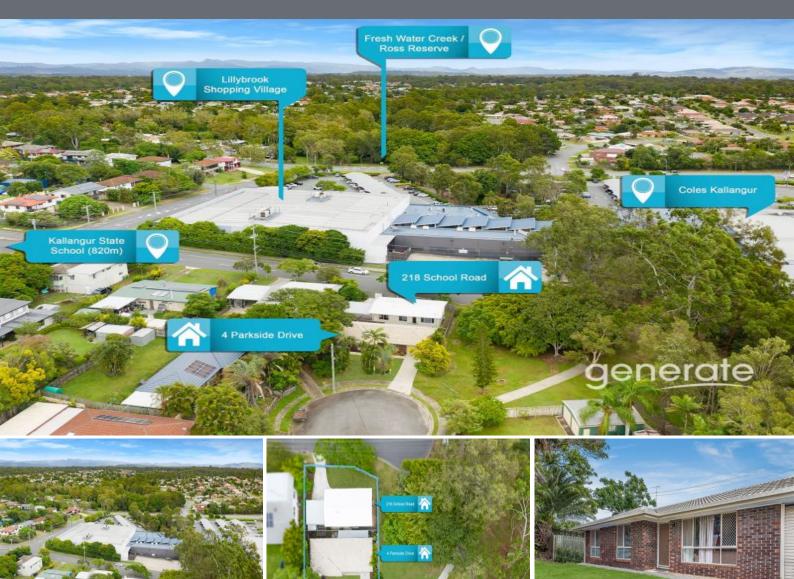

# generate REAL ESTATE

4 Parkside Drive, Kallangur, QLD

# 2 HOUSES & 2 STREET FRONTAGES! 6.29% YIELD! RENTAL RETURN \$750/WK!

generate

4 PARKSIDE DRIVE - 3 bed, 1 bath, 1 car

Original brick home on 619sqm block Quiet cul-de-sac location Modern kitchen with electric cooktop Stainless steel wall oven Reverse-cycle air-conditioning Ceiling fans & Security screens Stylish floating floors throughout TENANTED AT \$380/WEEK

### 218 School Road