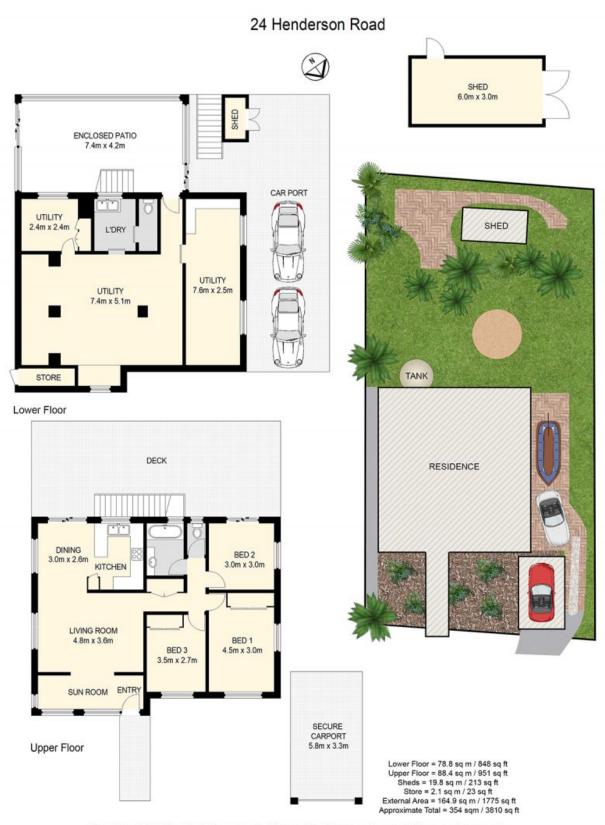

## generate REAL ESTATE

24 Henderson Road, Everton Hills , QLD

## Opportunity Awaits! Large Family Home on 810sqm block! 2 x 405sqm Lots!

Perched on an elevated, leafy 810sqm block, this large family home is spread over 2 x 405sqm lots, presenting the astute buyer with the option to live in the current home, demolish and build multiple dwellings (subject to council approval), or rent out whilst awaiting plans to build your dream home!

This is an amazing opportunity to secure a large family residence, with polished timber floorboards and a huge, covered entertaining deck, spanning the entire width of the home!

With the current home situated upon 2 x lots, opportunities like this are rare!

## SOLD!

Type: House Sold Date: 01/03/2021

**Erica Swannell** 

0407 471 529

Floor plans are for illustrative and marketing purposes only. Whilst every attempt has been made to ensure their accuracy, all measurements, positioning, fixtures, fittings and any other data shown are approximate. Leading Shots makes no guarantee, warranty or representation as to the accuracy or completeness of this plan and any prospective buyer should conduct their own independent investigation prior to purchasing.