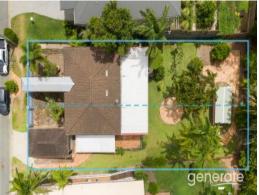

## Opportunity Awaits! Large Family Home on 810sqm block! 2 x 405sqm Lots!

Perched on an elevated, leafy 810sqm block, this large family home is spread over 2 x 405sqm lots, presenting the astute buyer with the option to live in the current home, demolish and build multiple dwellings (subject to council approval), or rent out whilst awaiting plans to build your dream home!

This is an amazing opportunity to secure a large family residence, with polished timber floorboards and a huge, covered entertaining deck, spanning the entire width of the home!

With the current home situated upon 2 x lots, opportunities like this are rare!