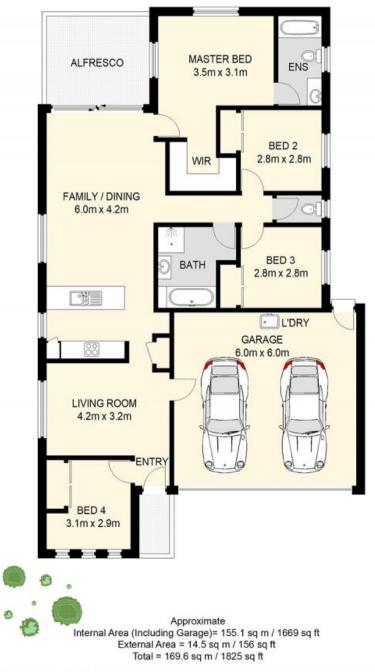

## 31 Merion Crescent

Floor plans are for illustrative and marketing purposes only. Whilst every attempt has been made to ensure their accuracy, all measurements, positioning, fixtures, fittings and any other data shown are approximate. Leading Shots makes no guarantee, warranty or representation as to the accuracy or completeness of this plan and any prospective buyer should conduct their own independent investigation prior to purchasing.