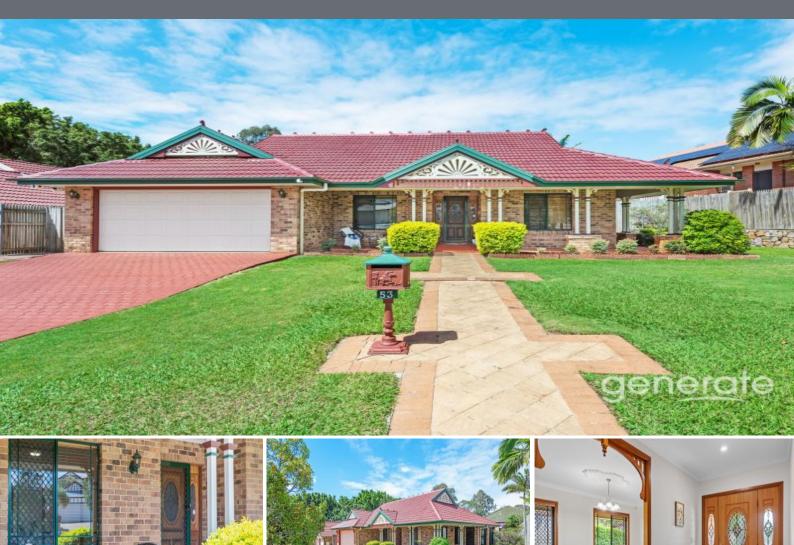

## generate REAL ESTATE

53 Castle Hill Drive, Murrumba Downs, QLD

## Beautiful Home! High Ceilings! Ducted Air! Wheelchair Friendly!

Set on a spacious 760sqm allotment, this beautifully appointed Federation style home is situated in Castle Hill estate, arguably one of north Brisbane's most sought after addresses.

Upon entry, you'll find the formal lounge and dining areas, with brand new carpets, timber venetians, beautiful light fittings, ornate cornices and ceiling roses.

The home has been fully painted internally, plus there's new downlights, new ceiling fans, new light fittings and new light switches.

The centrally located kitchen boasts dual sinks, dishwasher, electric cooktop, rangehood, breakfast bar and large fridge recess. The addition of a new skylight allows natural light to filter through your workspace and beyond.