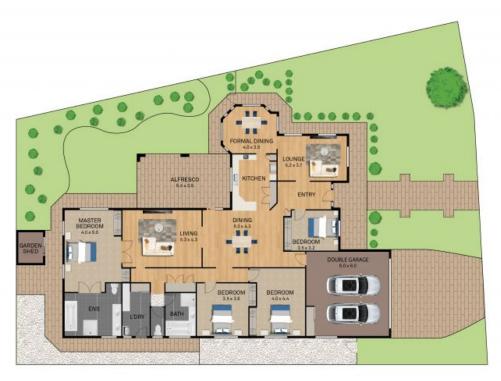

Internal: 244.7 sqm External: 54.4 sqm Total Area: 299.1 sqm

## 53 Castle Hill Dr, Murrumba Downs

MOTE: Every precaution has been taken to verify the accuracy of the above details. However, or connective companies or tenants are advised to make their own enculries.