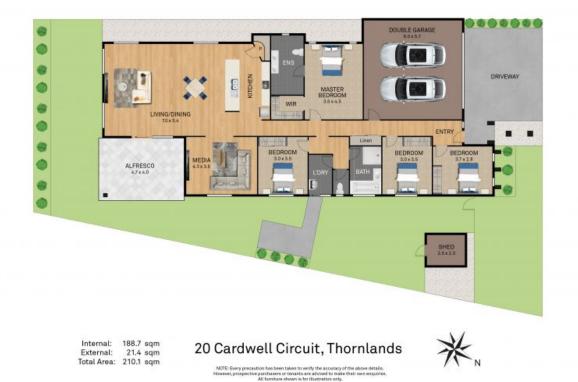

This beautiful property has been lovingly cared for and features four spacious bedrooms, two separate internal living areas, modern colour scheme, reverse-cycle air-conditioning, ceiling fans, garden shed, plus security scree