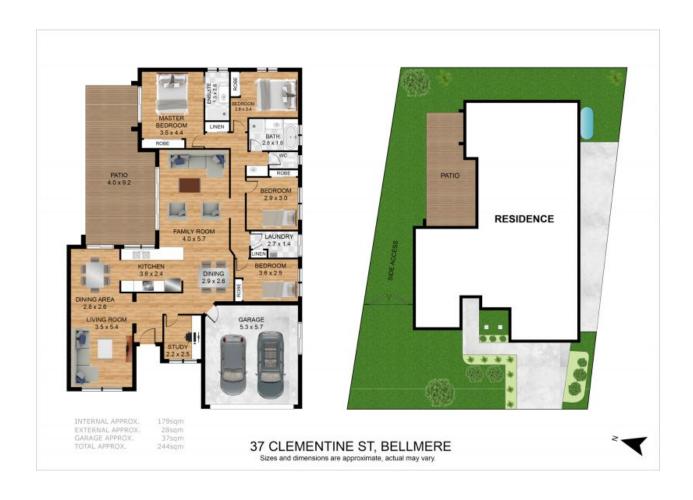

## Spacious Family Home! 4 Bed + Study and Side

This delightful residence would be perfect for families, investors or anyone looking to secure a lovely established home in one of Bellmere's most sought-after pockets.

Nestled alongside other well kept homes, this beautiful property has been lovingly cared for and features four spacious bedrooms, plus a study!

There's two separate internal living areas and double gate side-access so bring the tinnie, trailer or jet-ski, there's plenty of space on this 605sqm block!

Brand new carpets have recently been installed in all four bedrooms, study, and the living and dining area at the front of the home!

There is also fresh paint and a modern, neutr