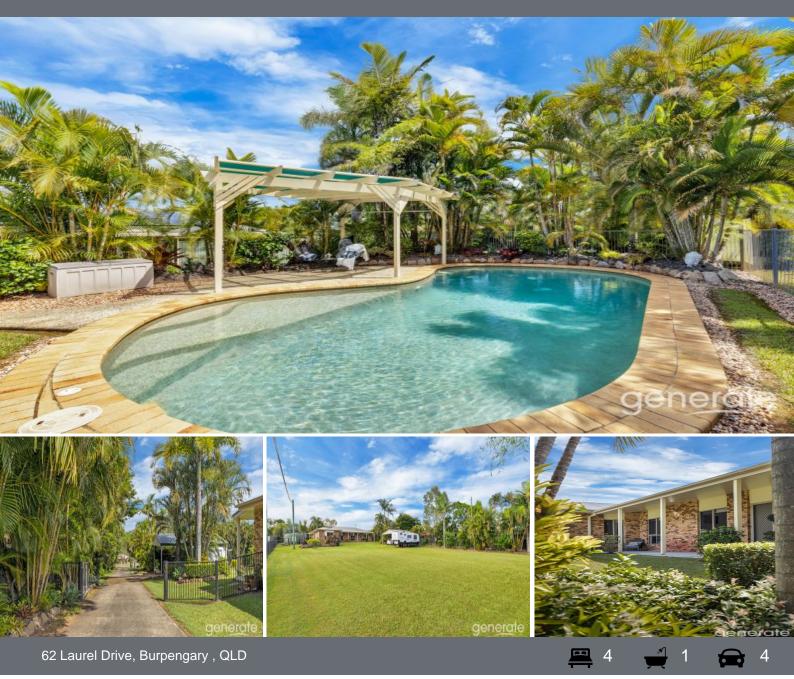

## Beautiful Acreage Residence! Saltwater Inground Pool! 5kW Solar! 6mx9m Shed!

Set upon an elevated 3,363sqm allotment in a whisper quiet pocket of Burpengary, this beautifully appointed residence is the one you've been waiting for!

Built by the original owners, this super spacious home boasts a steel frame, 9ft high ceilings, 55,000L saltwater inground pool, 6m x 9m powered shed, and is surrounded by gorgeous established gardens!

Upon entering this delightful abode, you are greeted by a large living room with lovely bay window, showcasing views over manicured lawns. The home has been painted in recent years and presents beautifully! Modern tiles have also been installed internally throughout the residence and the entire front verandah.