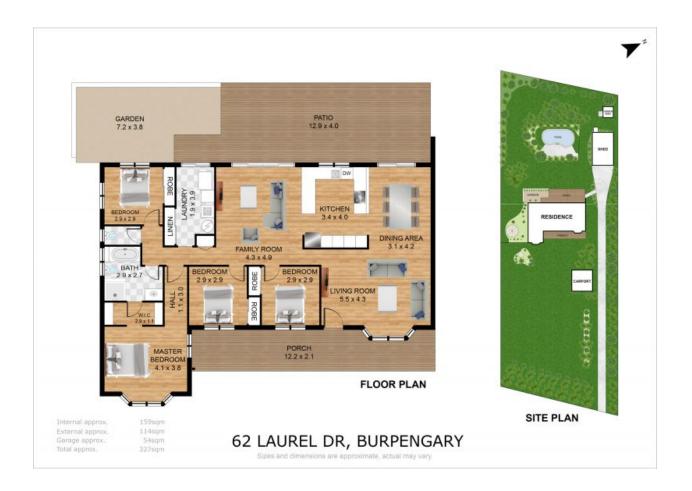

Built by the original owners, this super spacious home boasts a steel frame, 9ft high ceilings, 55,000L saltwater inground pool, 6m x 9m powered shed, and is surrounded by gorgeous established gardens!

## SOLD by ERICA SWANNELL!

| Туре:          | House        |
|----------------|--------------|
| Sold Date:     | 18/01/2022   |
| Land:          | 3363 m2      |
| Council Rates: | \$459.53 p/q |

**Erica Swannell** 0407 471 529