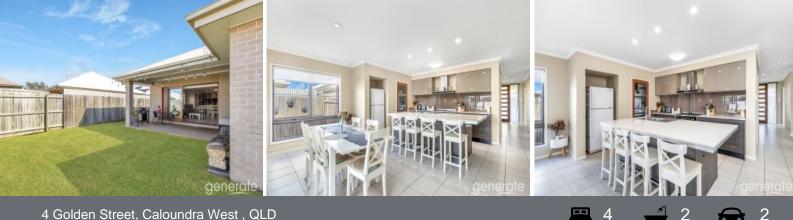

## Luxury Plantation Home! 4 Bed + Media Room (or 5th Bedroom)!

Set on a 448sqm allotment, this very spacious 243sqm Plantation home features extensive upgrades and designer finishes throughout.

Upon entry, you'll note the impressive timber and glass pivot door, and the beautifully tiled entryway.

The centrally located kitchen - the true heart of the home - boasts a giant island stone benchtop with dual sinks, large breakfast bar, 900mm freestanding gas cooktop, rangehood, stainless steel dishwasher, glass splashback and large walk-in pantry with timber framed glass door.

The kitchen overlooks your spacious dining and living room with ceiling fan and reverse-cycle air conditioning. The living room opens to your large covered outdoor entertaining space, via 3 x timber framed glass sliding doors, creating a seamless transition between internal and outdoor living. Entertaining family