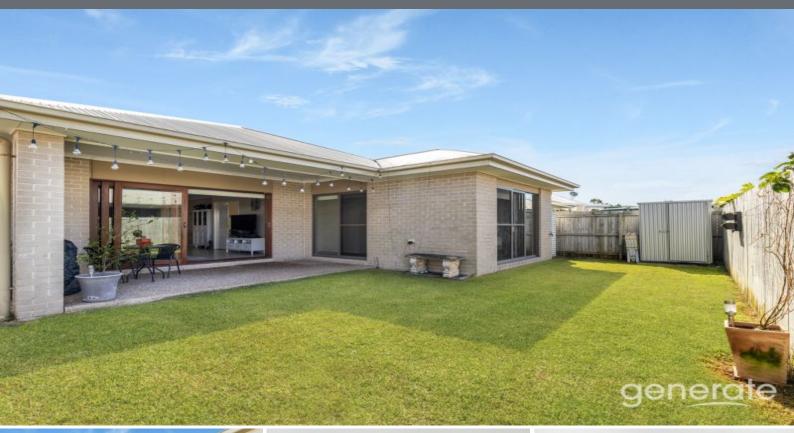

## Luxury Plantation Home! 4 Bed + Media Room (or 5th Bedroom)!

Set on a 448sqm allotment, this very spacious 243sqm Plantation home features extensive upgrades and designer finishes throughout.

Upon entry, you'll note the impressive timber and glass pivot door, and the beautifully tiled entryway.

The kitchen overlooks your spacious dining and living room with ceiling fan and reverse-cycle air conditioning. The living room opens to your large covered outdoor entertaining space, via 3 x timber framed glass sliding doors, creating a seamless transition between internal and outdoor living. Entertaining family