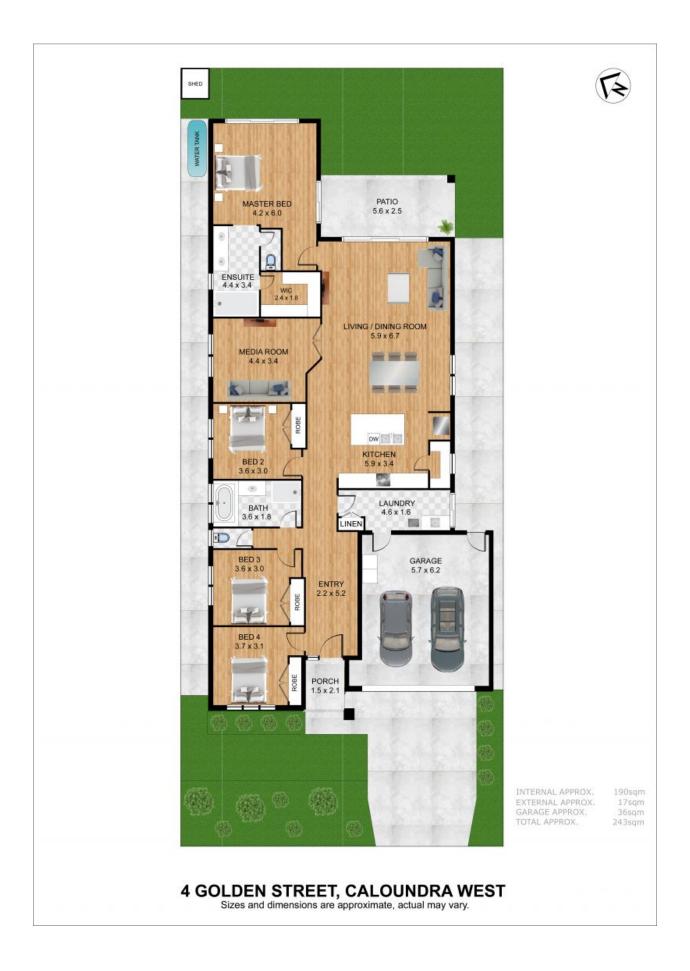

## Luxury Plantation Home! 4 Bed + Media Room (or 5th Bedroom)!

Set on a 448sqm allotment, this very spacious 243sqm Plantation home features extensive upgrades and designer finishes throughout.

Upon entry, you'll note the impressive timber and glass pivot door, and the beautifully tiled entryway.

The centrally located kitchen - the true heart of the home - boasts a giant island stone benchtop with dual sinks, large breakfast bar, 900mm freestanding gas cooktop, rangehood, stainless steel dishwasher, glass splashback and large walk-in pantry with timber framed glass door.

The kitchen overlooks your spacious dining and living room with ceiling fan and reverse-cycle air conditioning. The living room opens to your large covered outdoor entertaining space, via 3 x timber framed glass sliding doors, creating a seamless transition between internal and outdoor living. Entertaining family