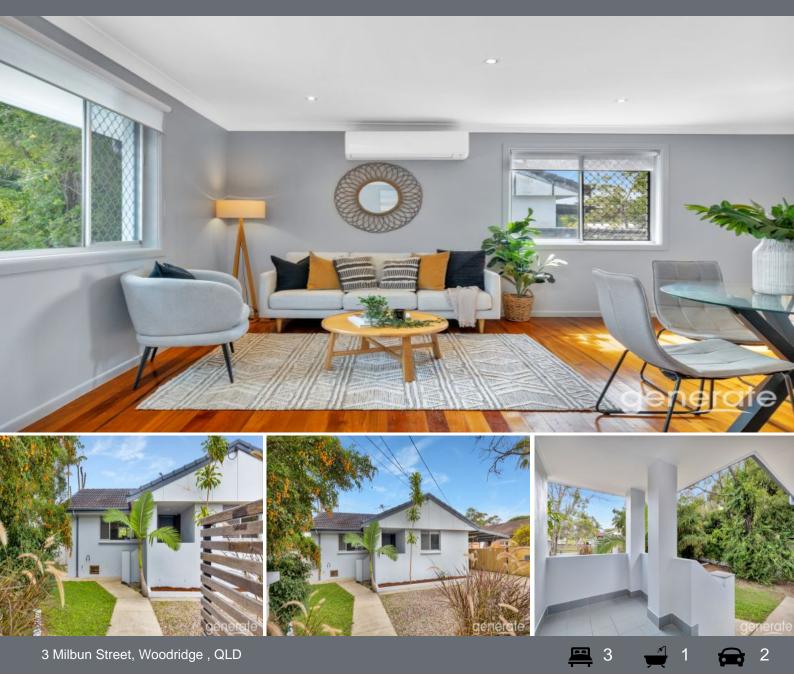

## Freshly Painted Inside and Outside! Stylish Residence! Side-Access!

Been dreaming of a gorgeous family home with side-access? Modern, stylish kitchen? Quiet Street? Just one minute walk to St Paul's Primary School? Well, stop searching, your wait is over!

This beautiful little gem has been waiting for the right time to shine and now is her moment! Upon arrival at this delightful abode, you will notice the exterior of the home has been freshly painted! Internally, the home has also been freshly painted in a modern, grey colourscheme.

The property boasts polished timber floorboards, plus there's downlights and reverse-cycle air conditioning in the spacious main living area! Brand new roller blinds have been installed throughout the home!

The gorgeous kitchen offers a range of stylish, stainless steel appliances including a rangehood, 4-burner gas cooktop and wall oven. T  $\!\!\!\!\!$ 