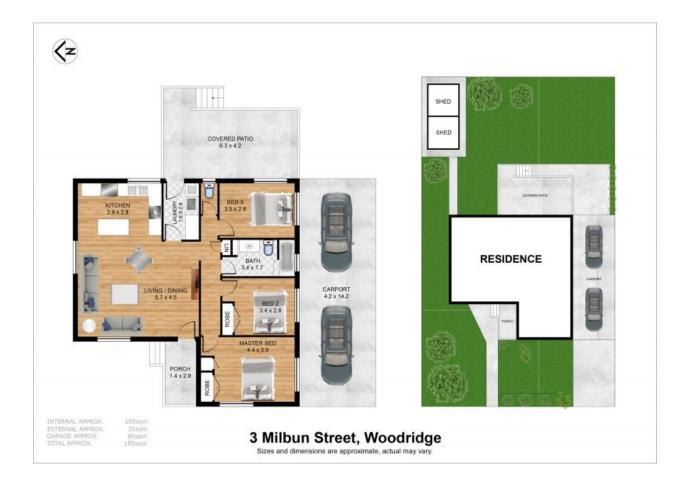

## Freshly Painted Inside and Outside! Stylish Residence! Side-Access!

Been dreaming of a gorgeous family home with side-access? Modern, stylish kitchen? Quiet Street? Just one minute walk to St Paul's Primary School? Well, stop searching, your wait is over!

This beautiful little gem has been waiting for the right time to shine and now is her moment! Upon arrival at this delightful abode, you will notice the exterior of the home has been freshly painted! Internally, the home has also been freshly painted in a modern, grey colourscheme.

The property boasts polished timber floorboards, plus there's downlights and reverse-cycle air conditioning in the spacious main living area! Brand new roller blinds have been installed throughout the home!