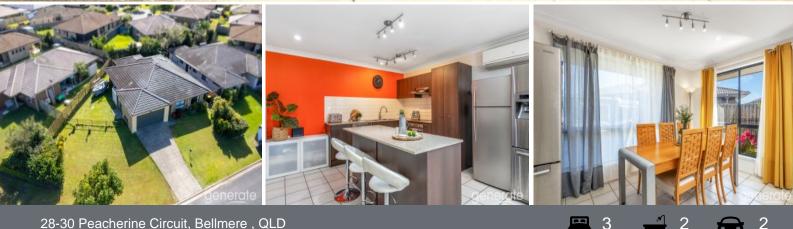

The centrally located kitchen - the true heart of the home ? features stone benchtops, giant island bench, stainless steel appliances including Fisher & Paykel double drawer dishwasher, double sink with upgraded tapware, wall oven, rangehood and easy-care glass cooktop. There's also a double door pantry, and large breakfast bar.

The adjacent dining room easily accommodates a 6 or 8 seater dining table. The spacious living area features reverse-cycle air conditioning, ceiling fan and is plenty large enough for a study nook. The lounge room opens direc