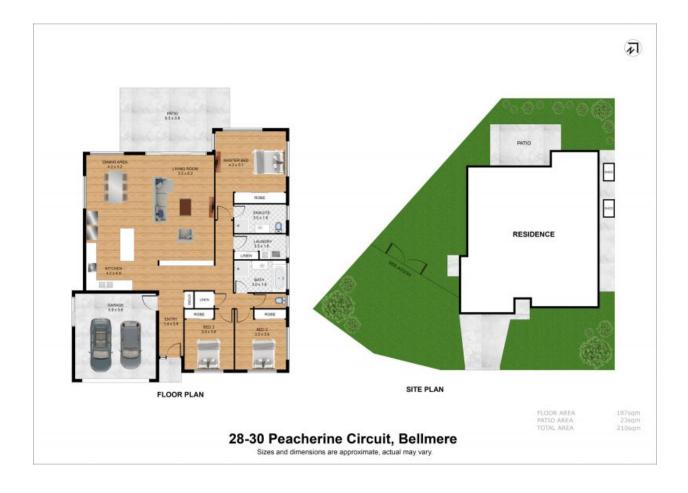

## Overlooking Elevated Allotment! Park! Side-Access!

Set upon an elevated 610sqm allotment in a whisper quiet pocket of Bellmere, this lovely family home is the one you've been waiting for!

Upon arrival at this delightful abode, you are greeted by a large, tiled entry way.

## SOLD by ERICA SWANNELL!

| Туре:      |
|------------|
| Sold Date: |
| Land:      |

House 13/06/2022 610 m2

**Erica Swannell** 0407 471 529