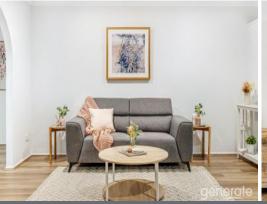

This gorgeous family home has just been freshly painted throughout in a modern grey colour scheme! Brand new timber-look flooring & brand new ceiling fans have also been installed throughout the entire home!

The large main living area features stylish downlights, brand new ceiling fan, modern grey colour scheme and sliding doors to your second indoor/outdoor entertaining space. This area can be utilised as a second living room, alternatively it can be used as secure parking area for bicycles or motorbikes!

Adjacent to the main living room, you'll find the spacious dining area with brand new ceiling fan, reverse-cycle air-conditioning and sliding doors