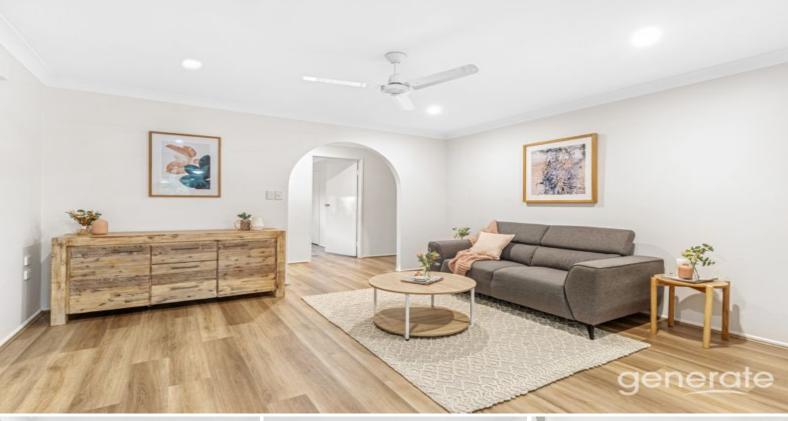

This gorgeous family home has just been freshly painted throughout in a modern grey colour scheme! Brand new timber-look flooring & brand new ceiling fans have also been installed throughout the entire home!

The large main living area features stylish downlights, brand new ceiling fan, modern grey colour scheme and sliding doors to your second indoor/outdoor entertaining space. This area can be utilised as a second living room, alternatively it can be used as secure parking area for bicycles or motorbikes!

Adjacent to the main living room, you'll find the spacious dining area with brand new ceiling fan, reverse-cycle air-conditioning and sliding doors