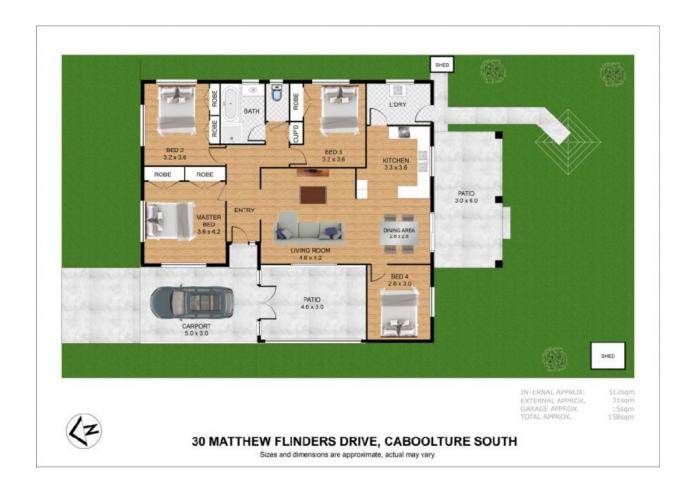

## Freshly Painted! New Flooring! Backs onto Parkland! "Next Generation" Zoning!

This beautiful property backs onto Platypus Creek Environmental Reserve! It is also zoned "Next Generation" which means it can be developed (subject to council approval)! Buy now to live in, or rent out! Perhaps sell to a developer in the future!

This gorgeous family home has just been freshly painted throughout in a modern grey colour scheme! Brand new timber-look flooring & brand new ceiling fans have also been installed throughout the entire home!

The large main living area features stylish downlights, brand new ceiling fan, modern grey colour scheme and sliding doors to your second indoor/outdoor entertaining space. This area can be utilised as a second living room, alternatively it can be used as secure parking area for bicycles or motorbikes!

Adjacent to the main living room, you'll find the spacious dining area with brand new ceiling fan, reverse-cycle air-conditioning and sliding doors