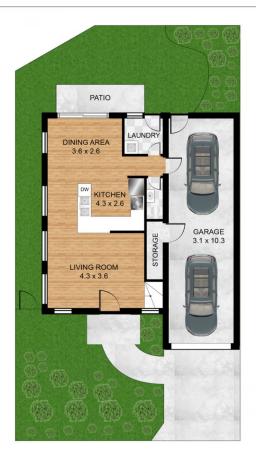

Erica Swannell 07 3639 0161

INTERNAL APPROX. EXTERNAL APPROX. GARAGE APPROX. TOTAL APPROX. 114sqm 9sqm 35sqm 158sqm

## 16/36 BENHIAM STREET, CALAMVALE

Sizes and dimensions are approximate, actual may vary.