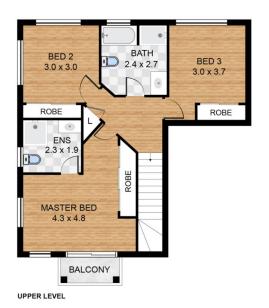

Erica Swannell 07 3639 0161

INTERNAL APPROX. EXTERNAL APPROX. GARAGE APPROX. TOTAL APPROX. 114sqm 9sqm 35sqm 158sqm

## 16/36 BENHIAM STREET, CALAMVALE

Sizes and dimensions are approximate, actual may vary.