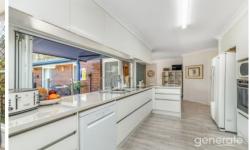

Set upon an elevated 661sqm allotment, this beautifully appointed property captures an abundance of natural light, and features side-access for your trailer, tinnie or caravan!

For those that love entertaining, this stylish residence features a renovated Gourmet kitchen with stacker windows, opening out to a custom-built timber servery bar, pull-down fly screen, remote control awning, 55,000L saltwater inground pool, and huge timber outdoor deck!