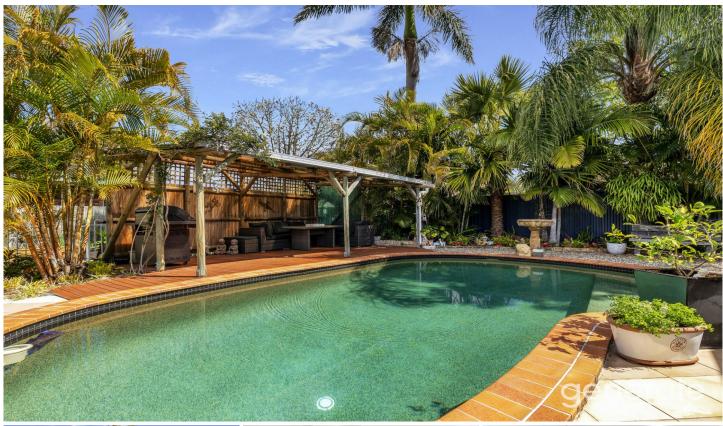

Set upon an elevated 661sqm allotment, this beautifully appointed property captures an abundance of natural light, and features side-access for your trailer, tinnie or caravan!

For those that love entertaining, this stylish residence features a renovated Gourmet kitchen with stacker windows, opening out to a custom-built timber servery bar, pull-down fly screen, remote control awning, 55,000L saltwater inground pool, and huge timber outdoor deck!

The pool area is surrounded by established palms and extensive gardens, creating a resort-style oasis - just perfect for entertaining friends and family this summer!

4 🗀 2 📛 2 🖨

**Price** : \$ 785,000 **Land Size** : 661 sqm