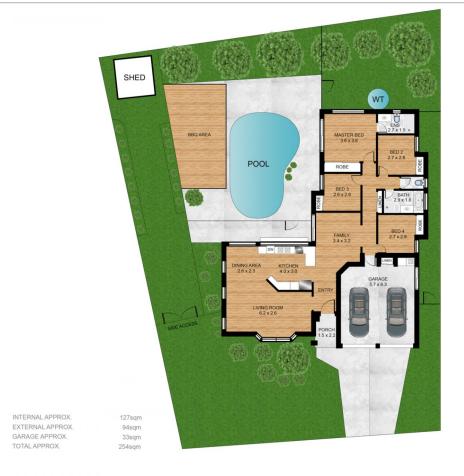

Set upon an elevated 661sqm allotment, this beautifully appointed property captures an abundance of natural light, and features side-access for your trailer, tinnie or caravan!

For those that love entertaining, this stylish residence features a renovated Gourmet kitchen with stacker windows, opening out to a custom-built timber servery bar, pull-down fly screen, remote control awning, 55,000L saltwater inground pool, and huge timber outdoor deck!

The pool area is surrounded by established palms and extensive gardens, creating a resort-style oasis - just perfect for entertaining friends and family this summer!

4 🗀 2 📛 2 🖨

**Price** : \$ 785,000 **Land Size** : 661 sqm

## 17 KURRAJONG DRIVE, WARNER

Sizes and dimensions are approximate, actual may vary.