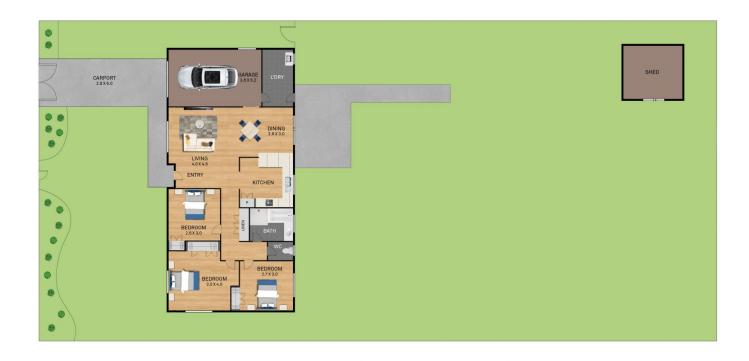

## 3 🛤 1 🚔 2 🛱

| Price         | : \$ 500,000                            |
|---------------|-----------------------------------------|
| Building Size | : 103 sqm                               |
| Land Size     | : 654 sqm                               |
| View          | : https://www.generatere.com.au/7511724 |

Erica Swannell 07 3639 0161

Internal: 96.1 sqm External: 15.3 sqm Total Area: 111.4 sqm