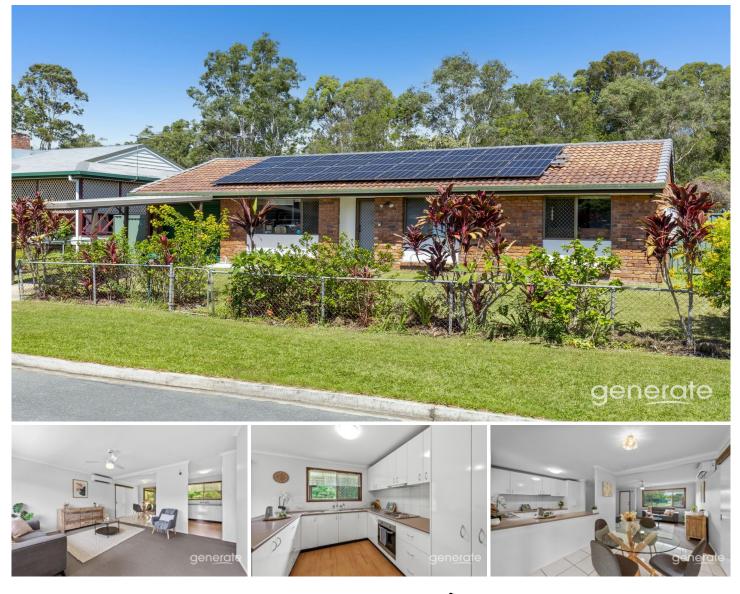

## 44 Matthew Flinders Drive Caboolture South QLD

This beautiful property backs onto Platypus Creek Environmental Reserve! It is also zoned "Next Generation" which means it can be developed (subject to council approval)! Buy now to live in, or rent out! Perhaps sell to a developer in the future!

This gorgeous family home also boasts an 18 panel, 5kW solar panel system which was installed in January 2022!

The home has been painted internally in a modern grey colour scheme, and the carpets in the lounge room and all bedrooms have been replaced in recent years!

The entire back yard has been newly fenced, just last year, with modern Colorbond fencing, so it's a safe place for kids to play or the fur babies to run around!