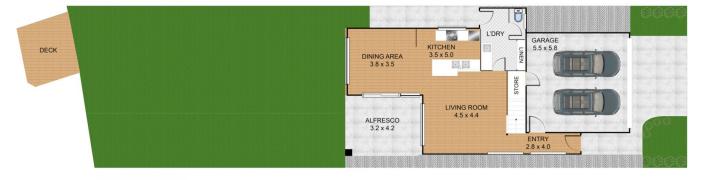

## 13 Junee St, **REDLAND BAY**

Int: 169sqm | Ext: 14sqm | Car: 32sqm | Total: 215sqm

DISCLAIMER: THIS FLOOR PLAN IS FOR ILLUSTRATIVE PURPOSES ONLY, WHILST EVERY ATTEMPT HAS BEEN MADE TO ENSURE THE ACCURACY OF THIS FLOOR PLAN, ALL MEASUREMENTS ARE APPROXIMATE ONLY. NO RESPONSIBILITY IS TAKEN FOR ANY ERRORS, OMISSION OR MISS-STATEMENT. POTENTIAL PURCHASERS SHOULD MAKE THEIR OWN ENQUIRIES AS TO THE ACCURACY OF THIS FLOOR PLAN.