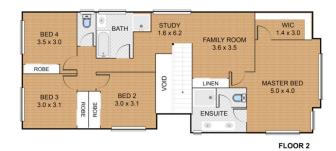

## 13 Junee St, **REDLAND BAY**

Int: 169sqm | Ext: 14sqm | Car: 32sqm | Total: 215sqm

DISCLAIMER: THIS FLOOR PLAN IS FOR ILLUSTRATIVE PURPOSES ONLY, WHILST EVERY ATTEMPT HAS BEEN MADE TO ENSURE THE ACCURACY OF THIS FLOOR PLAN, ALL MEASUREMENTS ARE APPROXIMATE ONLY. NO RESPONSIBILITY IS TAKEN FOR ANY ERRORS, OMISSION OR MISS-STATEMENT. POTENTIAL PURCHASERS SHOULD MAKE THEIR OWN ENQUIRIES AS TO THE ACCURACY OF THIS FLOOR PLAN.