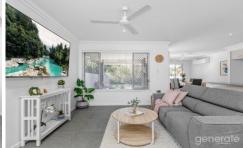

Set on a level 405sqm, this beautifully appointed home also offers stone benchtops, 5 x reverse-cycle air conditioners, 2 x separate internal living areas, 5 x tv brackets installed, covered outdoor entertaining area and 19 x solar panels for the astute buyer!

The centrally located kitchen - the true heart of the home -

4 🕮 2 🖺 2 🖨

Land Size: 405 sqm

View: https://www.generatere.com.au/7584359

Erica Swannell 07 3639 0161