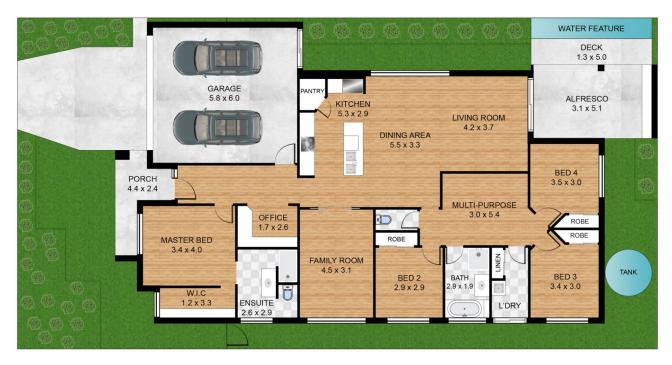

## 21 Hollow Crescent, NARANGBA

Int: 164sqm | Ext: 22sqm | Car: 35sqm | Total: 221sqm

DISCLAIMER: THIS FLOOR PLAN IS FOR ILLUSTRATIVE PURPOSES ONLY. WHILST EVERY ATTEMPT HAS BEEN MADE TO ENSURE THE ACCURACY OF THIS FLOOR PLAN, ALL MEASUREMENTS ARE APPROXIMATE ONLY. NO RESPONSIBILITY IS TAKEN FOR ANY ERRORS, OMISSION OR MISS-STATEMENT. POTENTIAL PURCHASERS SHOULD MAKE THEIR OWN ENQUIRIES AS TO THE ACCURACY OF THIS FLOOR PLAN.