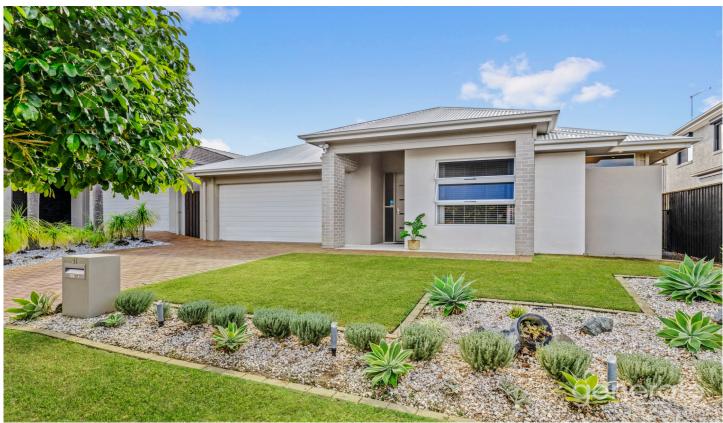

## 21 Hollow Crescent Narangba QLD

Introducing a new level of quality and sophistication, this top shelf, executive style home redefines contemporary living, reaching new heights of intelligent design and luxurious simplicity.

Set upon an elevated 420sqm allotment, this beautifully appointed Stylemaster, ex-display home features extensive upgrades, designer finishes, 2740m high ceilings and brand new carpets.

Upon arrival, you'll note the manicured gardens and render to the front elevations.

Throughout the residence, you will notice quality finishes and distinctive design features, offer opulent living for the discerning buyer.

4 🕒 2 🔓 2 🗬

**Price** : \$ 805,000 **Land Size** : 420 sqm

View: https://www.generatere.com.au/7613686