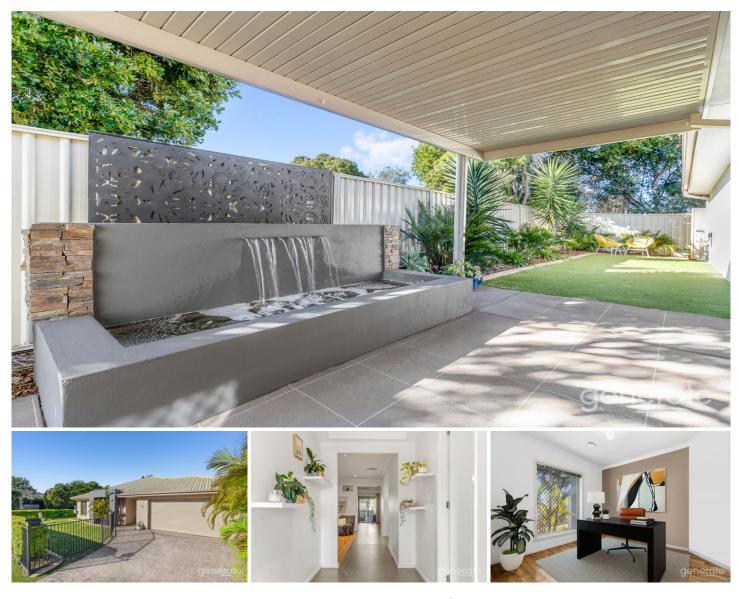

## **13 Briggs Drive Caboolture QLD**

Set on a spacious 640sqm allotment in the highly sought-after Central Lakes estate, this beautifully appointed residence, is framed by immaculate lawns and gardens!

Upon arrival, you'll note the beautifully wide entry hall and office area with ducted air and stylish feature wall - ideal for those that work from home!

The wide hallway flows through to your super spacious main living area. This living area opens out onto the massive covered outdoor entertaining area, complete with waterfall feature!

The centrally located kitchen - the true heart of the home boasts a giant island waterfall stone benchtop, electric cooktop and rangehood, stainless steel wall oven, dishwasher, double door pantry and large fridge recess.