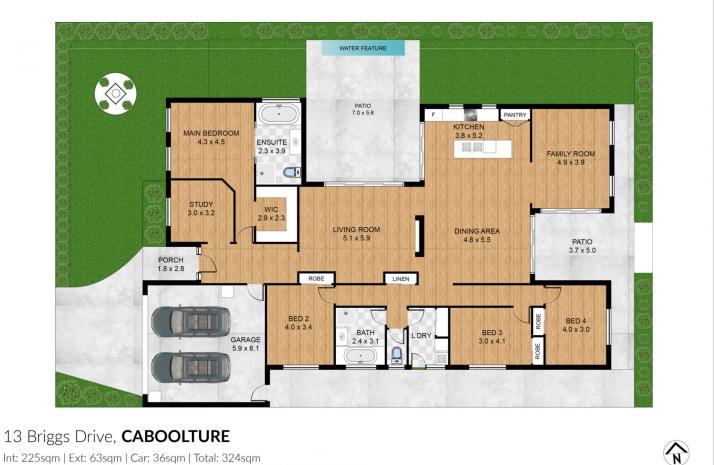

## Int: 225sqm | Ext: 63sqm | Car: 36sqm | Total: 324sqm

DISCLAIMER: THIS FLOOR PLAN IS FOR ILLUSTRATIVE PURPOSES ONLY. WHILST EVERY ATTEMPT HAS BEEN MADE TO ENSURE THE ACCURACY OF THIS FLOOR PLAN, ALL MEASUREMENTS ARE APPROXIMATE ONLY. NO RESPONSIBILITY IS TAKEN FOR ANY ERRORS, OMISSION OR MISS-STATEMENT. POTENTIAL PURCHASERS SHOULD MAKE THEIR OWN ENQUIRIES AS TO THE ACCURACY OF THIS FLOOR PLAN.