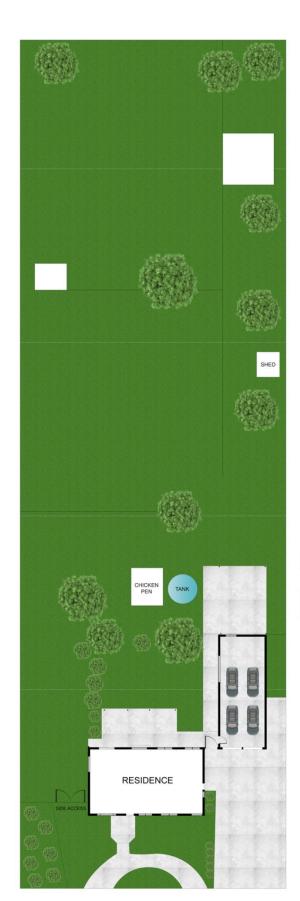

## 23 Craigslea Drive Caboolture QLD

Set upon an elevated 4,086sqm allotment in a whisper quiet pocket of Caboolture, this beautifully appointed residence is the one you've been waiting for!

This delightful property has been recently painted internally, plush carpets laid in lounge room and all 4 x bedrooms, plus modern, timber-look flooring laid throughout the kitchen, dining and hall.

There's a huge covered outdoor entertaining area with built-in timber bar and firepit, which will be great for entertaining friends, or toasting marshmallows with the kids!

There's also a huge  $15m \times 6m$  powered shed, which easily accommodates  $4 \times 9m \times 6m$  double carport with a 3m high roof, for your caravan and boat with

## 23 Craigslea Dr, **CABOOLTURE**

Int: 134sqm | Ext: 52sqm | Car: 165sqm | Total: 351sqm