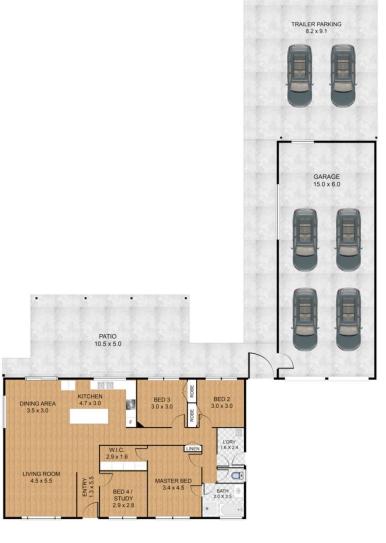

## 23 Craigslea Drive Caboolture QLD

Set upon an elevated 4,086sqm allotment in a whisper quiet pocket of Caboolture, this beautifully appointed residence is the one you've been waiting for!

This delightful property has been recently painted internally, plush carpets laid in lounge room and all 4 x bedrooms, plus modern, timber-look flooring laid throughout the kitchen, dining and hall.

There's a huge covered outdoor entertaining area with built-in timber bar and firepit, which will be great for entertaining friends, or toasting marshmallows with the kids!

There's also a huge  $15m \times 6m$  powered shed, which easily accommodates  $4 \times 9m \times 6m$  double carport with a 3m high roof, for your caravan and boat with

## 23 Craigslea Dr, **CABOOLTURE**

Int: 134sqm | Ext: 52sqm | Car: 165sqm | Total: 351sqm