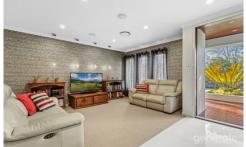

At the front of the home, you'll find the spacious living room to your right, with plush carpets, pendant lighting, ducted air and a piped music system.

4 🕒 2 🔓 2 🖨

**Price** : \$ 940,000 **Land Size** : 598 sqm