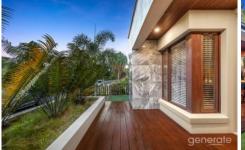

Set upon an elevated 598sqm allotment, this beautifully appointed Metricon built, ex-display home features extensive upgrades, designer finishes and high ceilings throughout.

Upon arrival, you'll note the stylish façade, landscaped gardens, raised timber deck, impressive 1200mm timber and glass pivot door, and beautiful ceramic floor tiles.