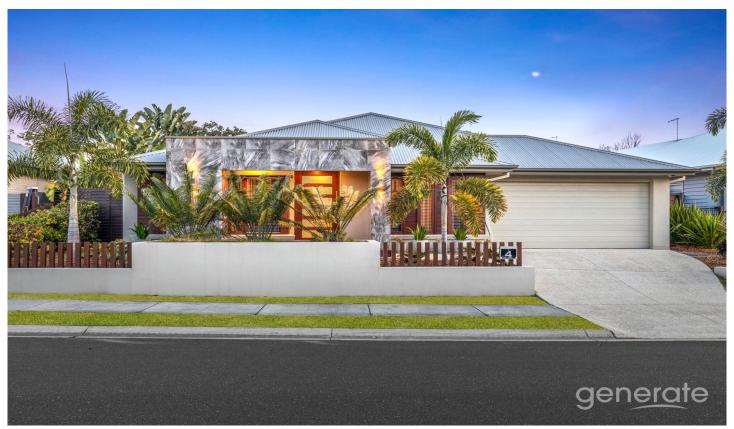

## 4 Greenhaven Circuit Narangba QLD

Introducing a new level of quality and sophistication, this top shelf, executive style home redefines contemporary living, reaching new heights of intelligent design and luxurious simplicity.

Set upon an elevated 598sqm allotment, this beautifully appointed Metricon built, ex-display home features extensive upgrades, designer finishes and high ceilings throughout.

Upon arrival, you'll note the stylish façade, landscaped gardens, raised timber deck, impressive 1200mm timber and glass pivot door, and beautiful ceramic floor tiles.