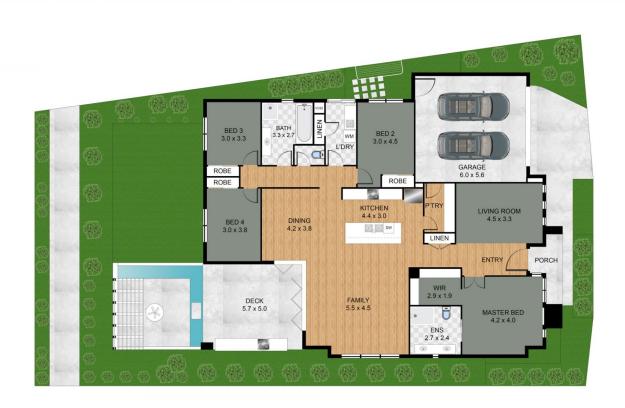

## 4 GREENHAVEN CIRCUIT, NARANGBA

Total: 263sqm

DISCLAIMER: THIS FLOOR PLAN IS FOR ILLUSTRATIVE PURPOSES ONLY. WHILST EVERY ATTEMPT HAS BEEN MADE TO ENSURE THE ACCURACY OF THIS FLOOR PLAN, ALL MEASUREMENTS ARE APPROXIMATE ONLY. NO RESPONSIBILITY IS TAKEN FOR ANY ERRORS, OMISSION OR MISS-STATEMENT. POTENTIAL PURCHASERS SHOULD MAKE THEIR OWN ENQUIRIES AS TO THE ACCURACY OF THIS FLOOR PLAN.