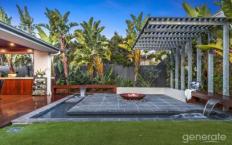

Set upon an elevated 598sqm allotment, this beautifully appointed Metricon built, ex-display home features extensive upgrades, designer finishes and high ceilings throughout.

Upon arrival, you'll note the stylish façade, landscaped gardens, raised timber deck, impressive 1200mm timber and glass pivot door, and beautiful ceramic floor tiles.