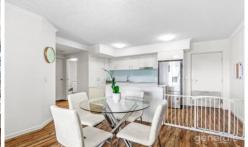

This delightful residence is located on the seventh floor of the complex and boasts great views to the PA hospital!

The ultra modern kitchen features stone benchtops, breakfast bar, glass splashback and stainless steel appliances including a dishwasher, rangehood, wall oven and electric cooktop.