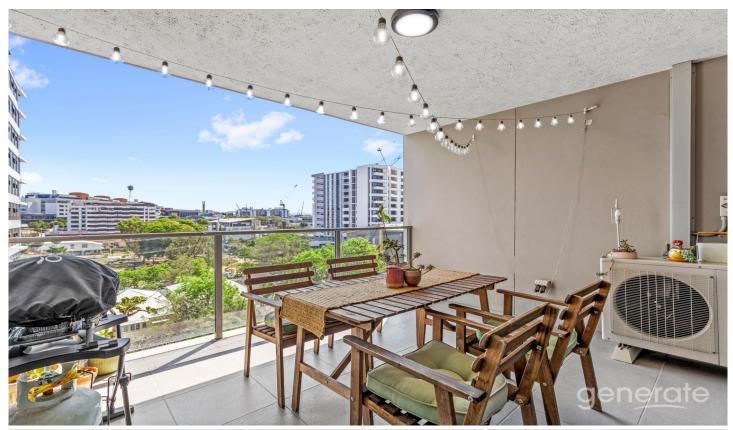

## 61/45-51 Regent Street Woolloongabba QLD

Located within the highly sought-after Princess Regent apartment complex, this beautiful unit features modern timber-look flooring, reverse-cycle air conditioning and a wonderful outdoor entertaining area!

The dining and lounge area offer reverse-cycle air conditioning and sliding doors to the outdoor space, creating a seamless transition between indoor and outdoor living.

2 🔄 2 🖺 1 🗬

**Price** : \$ 568,500 **Land Size** : 110 sgm