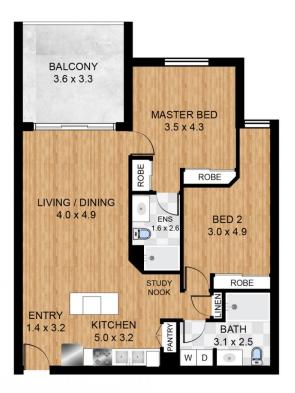

## 61/45 Regent Street, WOOLLOONGABBA

Int: 81sqm | Ext: 12sqm | Total: 93sqm

DISCLAIMER: THIS FLOOR PLAN IS FOR ILLUSTRATIVE PURPOSES ONLY. WHILST EVERY ATTEMPT HAS BEEN MADE TO ENSURE THE ACCURACY OF THIS FLOOR PLAN, ALL MEASUREMENTS ARE APPROXIMATE ONLY. NO RESPONSIBILITY IS TAKEN FOR ANY ERRORS, OMISSION OR MISS-STATEMENT. POTENTIAL PURCHASERS SHOULD MAKE THEIR OWN ENQUIRIES AS TO THE ACCURACY OF THIS FLOOR PLAN.