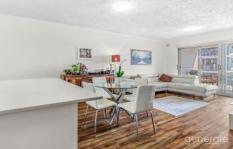

This delightful residence is located on the seventh floor of the complex and boasts great views to the PA hospital!

The ultra modern kitchen features stone benchtops, breakfast bar, glass splashback and stainless steel appliances including a dishwasher, rangehood, wall oven and electric cooktop.