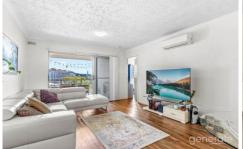

The dining and lounge area offer reverse-cycle air conditioning and sliding doors to the outdoor space, creating a seamless transition between indoor and outdoor living.

2 🔄 2 🖺 1 🗬

**Price** : \$ 568,500 **Land Size** : 110 sgm