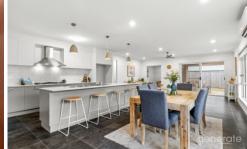

The centrally located kitchen - the true heart of the home - boasts a giant island Caesarstone benchtop, 900mm

4 🚐 2 🔓 2 🖨

**Price** : \$ 724,000 **Land Size** : 653 sqm

View: https://www.generatere.com.au/7794943