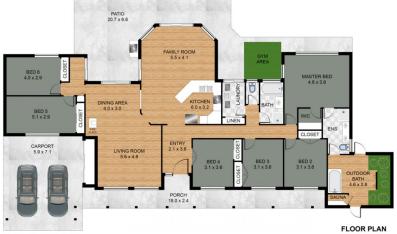

## 12-14 Burgundy Drive Morayfield QLD

Set upon an elevated 3,000sqm allotment in the highly sought after Excelsior Park Estate, this beautiful acreage residence is the one you've been waiting for!

This spectacular home boasts 9ft high ceilings, 6 spacious bedrooms, multiple internal living spaces, new fireplace, saltwater inground pool with pool house, outdoor bath and shower (amongst the palms), 5.6m x 5.8m powered shed (which has been converted to air-conditioned offices with kitchenette), 13kW solar and your own sauna!

## 12-14 Burgundy Drive, MORAYFIELD

Int: 275sqm | Ext: 129sqm | Car: 98sqm | Total: 502sqm

DISCLAIMER: THIS FLOOR PLAN IS FOR ILLUSTRATIVE PURPOSES ONLY. WHILST EVERY ATTEMPT HAS BEEN MADE TO ENSURE THE ACCURACY OF THIS FLOOR PLAN, ALL MEASUREMENTS ARE APPROXIMATE ONLY. NO RESPONSIBILITY IS TAKEN FOR ANY ERRORS, OMISSION OR MISS-STATEMENT. POTENTIAL PURCHASERS SHOULD MAKE THEIR OWN ENQUIRIES AS TO THE ACCURACY OF THIS FLOOR PLAN.