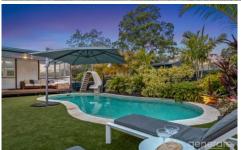

## 12-14 Burgundy Drive Morayfield QLD

Set upon an elevated 3,000sqm allotment in the highly sought after Excelsior Park Estate, this beautiful acreage residence is the one you've been waiting for!

This spectacular home boasts 9ft high ceilings, 6 spacious bedrooms, multiple internal living spaces, new fireplace, saltwater inground pool with pool house, outdoor bath and shower (amongst the palms), 5.6m x 5.8m powered shed (which has been converted to air-conditioned offices with kitchenette), 13kW solar and your own sauna!

Upon entering this delightful abode, you will note the large entry way, soaring high ceilings, beautiful timber flooring, spacious living room with brand new curtains, Plantation Shutters, views over your fabulous saltwater inground pool, surrounded by beautiful established gardens!