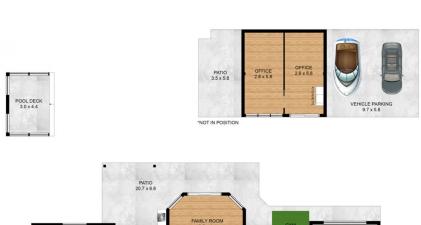

## 12-14 Burgundy Drive Morayfield QLD

Set upon an elevated 3,000sqm allotment in the highly sought after Excelsior Park Estate, this beautiful acreage residence is the one you've been waiting for!

This spectacular home boasts 9ft high ceilings, 6 spacious bedrooms, multiple internal living spaces, new fireplace, saltwater inground pool with pool house, outdoor bath and shower (amongst the palms), 5.6m x 5.8m powered shed (which has been converted to air-conditioned offices with kitchenette), 13kW solar and your own sauna!

## 12-14 Burgundy Drive, MORAYFIELD

Int: 275sqm | Ext: 129sqm | Car: 98sqm | Total: 502sqm

DISCLAIMER: THIS FLOOR PLAN IS FOR ILLUSTRATIVE PURPOSES ONLY. WHILST EVERY ATTEMPT HAS BEEN MADE TO ENSURE THE ACCURACY OF THIS FLOOR PLAN, ALL MEASUREMENTS ARE APPROXIMATE ONLY. NO RESPONSIBILITY IS TAKEN FOR ANY ERRORS, OMISSION OR MISS-STATEMENT. POTENTIAL PURCHASERS SHOULD MAKE THEIR OWN ENQUIRIES AS TO THE ACCURACY OF THIS FLOOR PLAN.