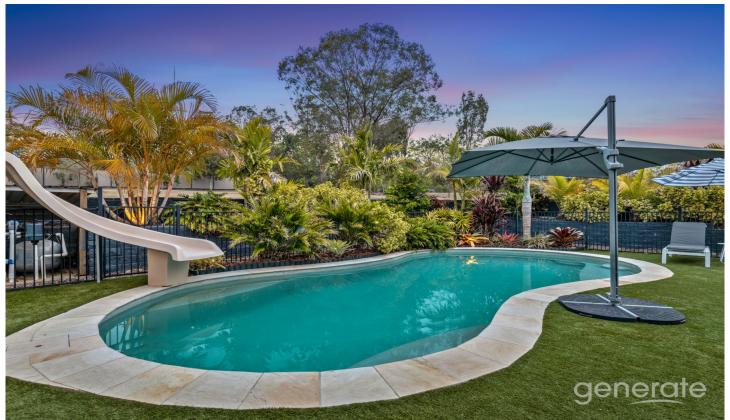

## 12-14 Burgundy Drive Morayfield QLD

Set upon an elevated 3,000sqm allotment in the highly sought after Excelsior Park Estate, this beautiful acreage residence is the one you've been waiting for!

This spectacular home boasts 9ft high ceilings, 6 spacious bedrooms, multiple internal living spaces, new fireplace, saltwater inground pool with pool house, outdoor bath and shower (amongst the palms), 5.6m x 5.8m powered shed (which has been converted to air-conditioned offices with kitchenette), 13kW solar and your own sauna!

Upon entering this delightful abode, you will note the large entry way, soaring high ceilings, beautiful timber flooring, spacious living room with brand new curtains, Plantation Shutters, views over your fabulous saltwater inground pool, surrounded by beautiful established gardens!