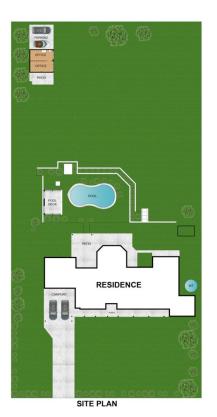

## 12-14 Burgundy Drive Morayfield QLD

Set upon an elevated 3,000sqm allotment in the highly sought after Excelsior Park Estate, this beautiful acreage residence is the one you've been waiting for!

This spectacular home boasts 9ft high ceilings, 6 spacious bedrooms, multiple internal living spaces, new fireplace, saltwater inground pool with pool house, outdoor bath and shower (amongst the palms), 5.6m x 5.8m powered shed (which has been converted to air-conditioned offices with kitchenette), 13kW solar and your own sauna!

## 12-14 Burgundy Drive, MORAYFIELD

Int: 275sqm | Ext: 129sqm | Car: 98sqm | Total: 502sqm

DISCLAIMER: THIS FLOOR PLAN IS FOR ILLUSTRATIVE PURPOSES ONLY. WHILST EVERY ATTEMPT HAS BEEN MADE TO ENSURE THE ACCURACY OF THIS FLOOR PLAN, ALL MEASUREMENTS ARE APPROXIMATE ONLY. NO RESPONSIBILITY IS TAKEN FOR ANY ERRORS, OMISSION OR MISS-STATEMENT. POTENTIAL PURCHASERS SHOULD MAKE THEIR OWN ENQUIRIES AS TO THE ACCURACY OF THIS FLOOR PLAN.