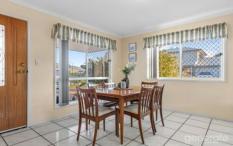

Upon entry, you'll note the beautiful tiled floors and super spacious living and dining area, complete with ceiling fan and reverse-cycle air conditioning. There's also glass sliding doors, which open to your covered entertaining area - creating a seamless transition between indoor and outdoor living. What a lovely spot for a cuppa, in your private back yard!