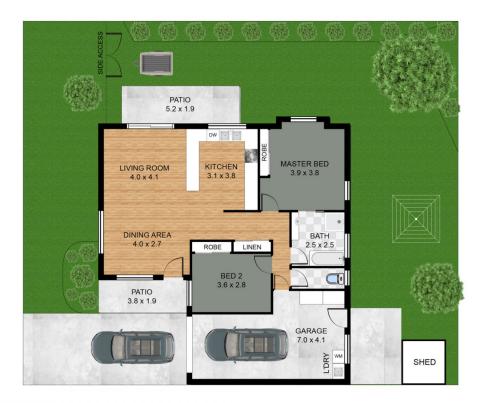

## 16/58 GROTH ROAD, **BOONDALL**

Int: 91sqm | Ext: 17sqm | Car: 28sqm | Total: 136sqm

DISCLAIMER: THIS FLOOR PLAN IS FOR ILLUSTRATIVE PURPOSES ONLY. WHILST EVERY ATTEMPT HAS BEEN MADE TO ENSURE THE ACCURACY OF THIS FLOOR PLAN, ALL MEASUREMENTS ARE APPROXIMATE ONLY. NO RESPONSIBILITY IS TAKEN FOR ANY ERRORS, OMISSION OR MISS-STATEMENT. POTENTIAL PURCHASERS SHOULD MAKE THEIR OWN ENQUIRIES AS TO THE ACCURACY OF THIS FLOOR PLAN.