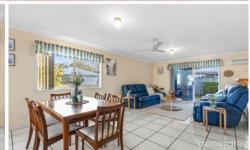

Upon entry, you'll note the beautiful tiled floors and super spacious living and dining area, complete with ceiling fan and reverse-cycle air conditioning. There's also glass sliding doors, which open to your covered entertaining area - creating a seamless transition between indoor and outdoor living. What a lovely spot for a cuppa, in your private back yard!