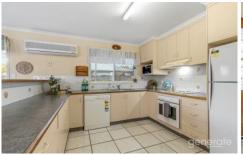

Upon entry, you'll note the beautiful tiled floors and super spacious living and dining area, complete with ceiling fan and reverse-cycle air conditioning. There's also glass sliding doors, which open to your covered entertaining area - creating a seamless transition between indoor and outdoor living. What a lovely spot for a cuppa, in your private back yard!