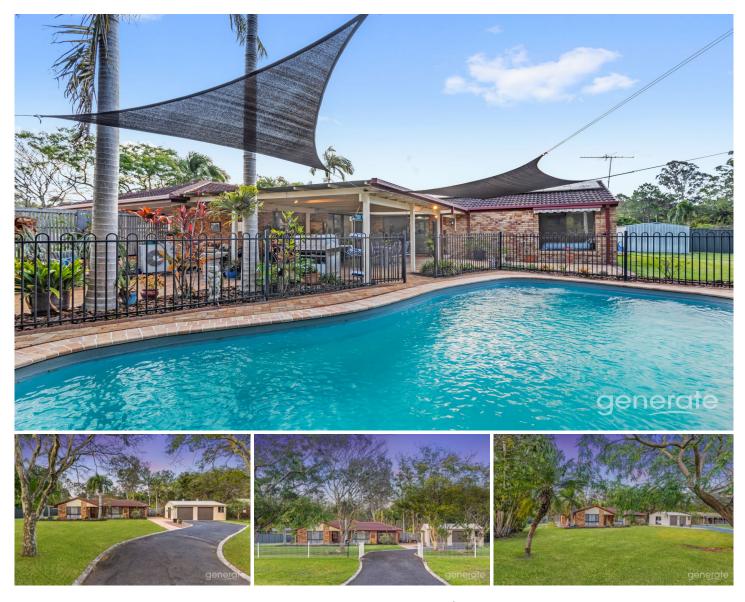

## 15 Jillian Court Burpengary QLD

Set upon a sprawling 3,117sqm allotment in a whisper quiet cul-de-sac, this immaculate residence features a luxury, resort-style inground pool and 5kW solar panels!

Owned by the one family, since originally being built, this spectacular home presents a wonderful opportunity to secure an acreage property in the Burpengary Meadows State School catchment!

The entire home has been repainted internally in recent years, in modern, neutral tones and presents beautifully.

Upon entry, you'll note the lovely stained glass inserts in your timber front door and high ceilings in the foyer.

## 4 🛤 2 🚔 2 🚘

| Price     | : \$ 975,000                            |
|-----------|-----------------------------------------|
| Land Size | : 3117 sqm                              |
| View      | : https://www.generatere.com.au/7843756 |