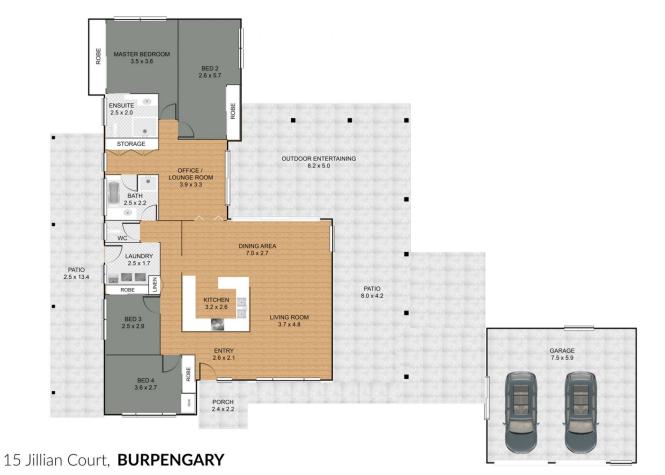

To your left, you'll find the first of four large bedrooms. This Queen-sized bedroom features a built-in robe, ceiling fan

Erica Swannell 07 3639 0161

Int: 155sqm | Ext: 127sqm | Car: 47sqm | Total: 329sqm

DISCLAIMER: THIS FLOOR PLAN IS FOR ILLUSTRATIVE PURPOSES ONLY. WHILST EVERY ATTEMPT HAS BEEN MADE TO ENSURE THE ACCURACY OF THIS FLOOR PLAN, ALL MEASUREMENTS ARE APPROXIMATE ONLY. NO RESPONSIBILITY IS TAKEN FOR ANY ERRORS, OMISSION OR MISS-STATEMENT. POTENTIAL PURCHASERS SHOULD MAKE THEIR OWN ENQUIRIES AS TO THE ACCURACY OF THIS FLOOR PLAN.

## 15 Jillian Court, **BURPENGARY**

Int: 155sqm | Ext: 127sqm | Car: 47sqm | Total: 329sqm

DISCLAIMER: THIS FLOOR PLAN IS FOR ILLUSTRATIVE PURPOSES ONLY. WHILST EVERY ATTEMPT HAS BEEN MADE TO ENSURE THE ACCURACY OF THIS FLOOR PLAN, ALL MEASUREMENTS ARE APPROXIMATE ONLY. NO RESPONSIBILITY IS TAKEN FOR ANY ERRORS, OMISSION OR MISS-STATEMENT. POTENTIAL PURCHASERS SHOULD MAKE THEIR OWN ENQUIRIES AS TO THE ACCURACY OF THIS FLOOR PLAN.