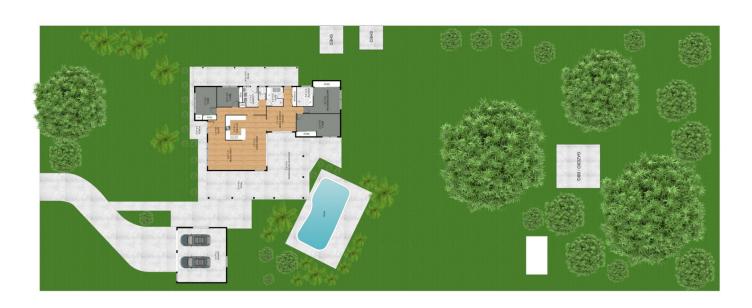

## 15 Jillian Court Burpengary QLD

Set upon a sprawling 3,117sqm allotment in a whisper quiet cul-de-sac, this immaculate residence features a luxury, resort-style inground pool and 5kW solar panels!

Owned by the one family, since originally being built, this spectacular home presents a wonderful opportunity to secure an acreage property in the Burpengary Meadows State School catchment!

Erica Swannell 07 3639 0161

Int: 155sqm | Ext: 127sqm | Car: 47sqm | Total: 329sqm

DISCLAIMER: THIS FLOOR PLAN IS FOR ILLUSTRATIVE PURPOSES ONLY. WHILST EVERY ATTEMPT HAS BEEN MADE TO ENSURE THE ACCURACY OF THIS FLOOR PLAN, ALL MEASUREMENTS ARE APPROXIMATE ONLY. NO RESPONSIBILITY IS TAKEN FOR ANY ERRORS, OMISSION OR MISS-STATEMENT. POTENTIAL PURCHASERS SHOULD MAKE THEIR OWN ENQUIRIES AS TO THE ACCURACY OF THIS FLOOR PLAN.

## 15 Jillian Court, **BURPENGARY**

Int: 155sqm | Ext: 127sqm | Car: 47sqm | Total: 329sqm

DISCLAIMER: THIS FLOOR PLAN IS FOR ILLUSTRATIVE PURPOSES ONLY. WHILST EVERY ATTEMPT HAS BEEN MADE TO ENSURE THE ACCURACY OF THIS FLOOR PLAN, ALL MEASUREMENTS ARE APPROXIMATE ONLY. NO RESPONSIBILITY IS TAKEN FOR ANY ERRORS, OMISSION OR MISS-STATEMENT. POTENTIAL PURCHASERS SHOULD MAKE THEIR OWN ENQUIRIES AS TO THE ACCURACY OF THIS FLOOR PLAN.