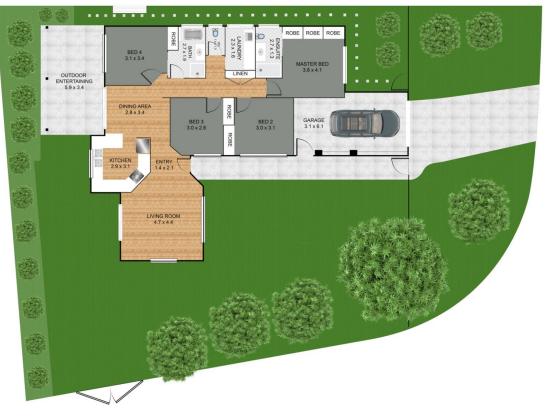

## 14 Totara Street, NARANGBA

Int: 116sqm | Ext: 20sqm | Car: 21sqm | Total: 157sqm

DISCLAIMER: THIS FLOOR PLAN IS FOR ILLUSTRATIVE PURPOSES ONLY. WHILST EVERY ATTEMPT HAS BEEN MADE TO ENSURE THE ACCURACY OF THIS FLOOR PLAN, ALL MEASUREMENTS ARE APPROXIMATE ONLY. NO RESPONSIBILITY IS TAKEN FOR ANY ERRORS, OMISSION OR MISS-STATEMENT. POTENTIAL PURCHASERS SHOULD MAKE THEIR OWN ENQUIRIES AS TO THE ACCURACY OF THIS FLOOR PLAN.