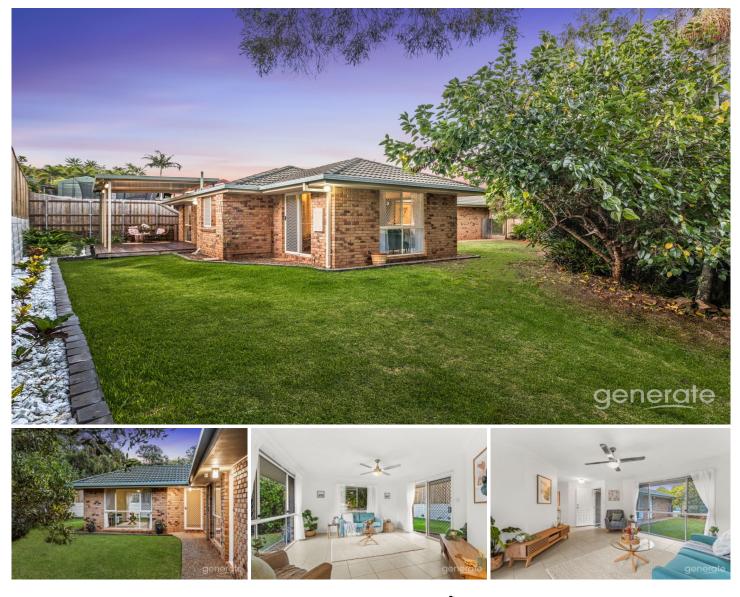

## 14 Totara Street Narangba QLD

Set upon an elevated allotment, this beautifully appointed home features a huge outdoor entertaining deck!

This delightful residence has been lovingly cared for by the current owners and is situated in a whisper quiet pocket of Narangba.

Upon arrival, you'll notice the beautiful established gardens, creating a private and tranquil oasis, you'll love coming home to every day!

When entering the home, you'll find the spacious living room with ceiling fan, surrounded on three sides with doors and windows, inviting a lot of natural light into the home.

Adjacent to the living area, you'll find the tiled dining room (with ceiling fan and reverse-cycle air conditioning) which