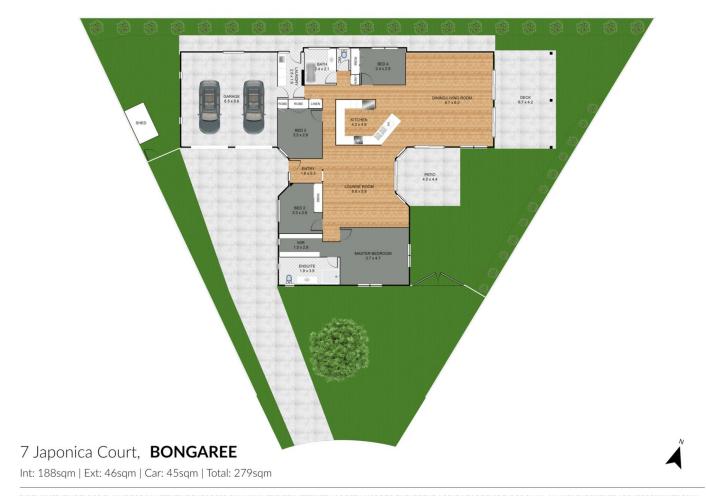

4 🕒 2 📛 2 🖨

**Price** : \$ 880,000 **Land Size** : 676 sqm

View: https://www.generatere.com.au/7862652

Erica Swannell 07 3639 0161

DISCLAIMER: THIS FLOOR PLAN IS FOR ILLUSTRATIVE PURPOSES ONLY. WHILST EVERY ATTEMPT HAS BEEN MADE TO ENSURE THE ACCURACY OF THIS FLOOR PLAN, ALL MEASUREMENTS ARE APPROXIMATE ONLY. NO RESPONSIBILITY IS TAKEN FOR ANY ERRORS, OMISSION OR MISS-STATEMENT. POTENTIAL PURCHASERS SHOULD MAKE THEIR OWN ENQUIRIES AS TO THE ACCURACY OF THIS FLOOR PLAN.