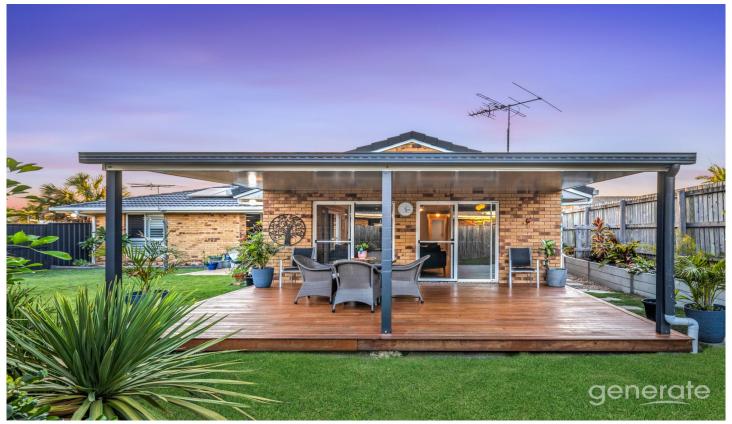

## 7 Japonica Court Bongaree QLD

Set upon an elevated 676sqm allotment, in a whisper quiet pocket of Bongaree, this spacious residence has been beautifully renovated and has 34 x solar panels installed!

The home catches the sea breezes and there's also double gate side-access for your tinnie, trailer or jet-ski!

The main living areas of the home are particularly large and feature beautiful timber-look flooring, which was just installed in 2023!

There are Plantation Shutters in the living areas and Master suite, along with teal feature walls, creating a stylish coastal vibe!

Your fabulous Gourmet kitchen - the true heart of the home - has been recently renovated and boasts a huge breakfast