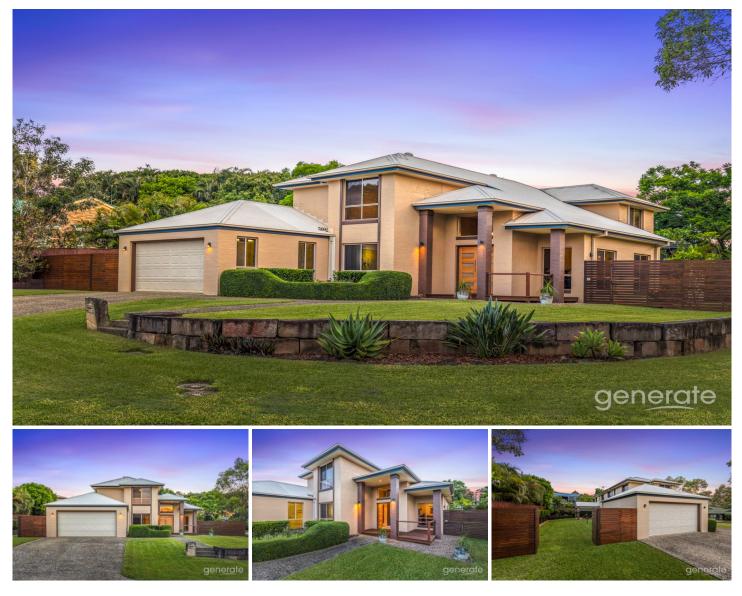

## 2 Ladners Court Petrie QLD

Set upon an elevated 902sqm north facing allotment, this beautifully appointed home is the one you've been waiting for!

Located in a whisper quiet pocket of Petrie on Pine Estate, this immaculate residence has been lovingly cared for by the current owners and boasts manicured lawns and gardens.

This delightful property features 4 spacious bedrooms on the upper floor, study on the ground floor (which could be utilised as a fifth bedroom), 3 separate internal living areas, double-gate side access for your tinnie or trailer, and is surrounded by gorgeous established gardens!

Upon entering this delightful abode, via impressive double timber doors, you are greeted by a large foyer with