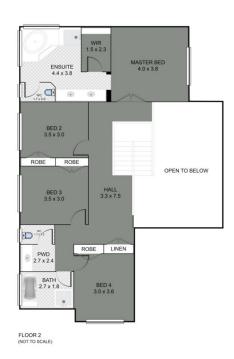

## 2 Ladners Court, **PETRIE**

Int: 292sqm | Ext: 38sqm | Car: 36sqm | Total: 366sqm

DISCLAIMER: THIS FLOOR PLAN IS FOR ILLUSTRATIVE PURPOSES ONLY. WHILST EVERY ATTEMPT HAS BEEN MADE TO ENSURE THE ACCURACY OF THIS FLOOR PLAN, ALL MEASUREMENTS ARE APPROXIMATE ONLY. NO RESPONSIBILITY IS TAKEN FOR ANY ERRORS, OMISSION OR MISS-STATEMENT, POTENTIAL PURCHASERS SHOULD MAKE THEIR OWN ENQUIRIES AS TO THE ACCURACY OF THIS FLOOR PLAN.