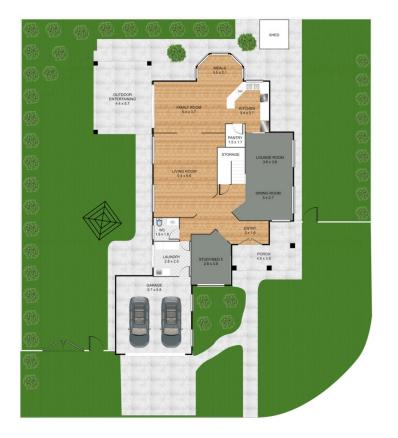

## 2 Ladners Court, **PETRIE**

Int: 292sqm | Ext: 38sqm | Car: 36sqm | Total: 366sqm

DISCLAIMER: THIS FLOOR PLAN IS FOR ILLUSTRATIVE PURPOSES ONLY. WHILST EVERY ATTEMPT HAS BEEN MADE TO ENSURE THE ACCURACY OF THIS FLOOR PLAN, ALL MEASUREMENTS ARE APPROXIMATE ONLY. NO RESPONSIBILITY IS TAKEN FOR ANY ERRORS, OMISSION OR MISS-STATEMENT, POTENTIAL PURCHASERS SHOULD MAKE THEIR OWN ENQUIRIES AS TO THE ACCURACY OF THIS FLOOR PLAN.