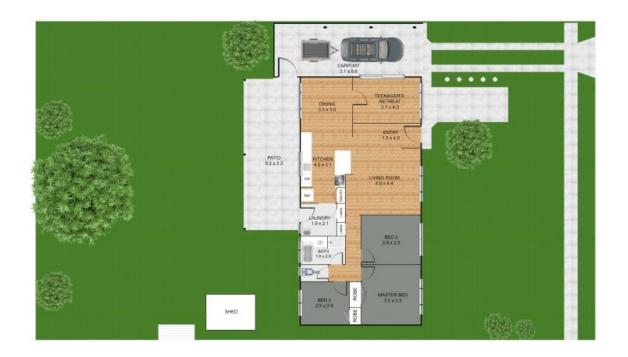

## 12 Feuerriegel Road, BALD HILLS

Int: 112sqm | Ext: 31sqm | Car: 29sqm | Total: 172sqm

DISCLAIMER: THIS FLOOR PLAN IS FOR ILLUSTRATIVE PURPOSES ONLY. WHILST EVERY ATTEMPT HAS BEEN MADE TO ENSURE THE ACCURACY OF THIS FLOOR PLAN, ALL MEASUREMENTS ARE APPROXIMATE ONLY. NO RESPONSIBILITY IS TAKEN FOR ANY ERRORS, OMISSION OR MISS-STATEMENT, POTENTIAL PURCHASERS SHOULD MAKE THEIR OWN ENQUIRIES AS TO THE ACCURACY OF THIS FLOOR PLAN.