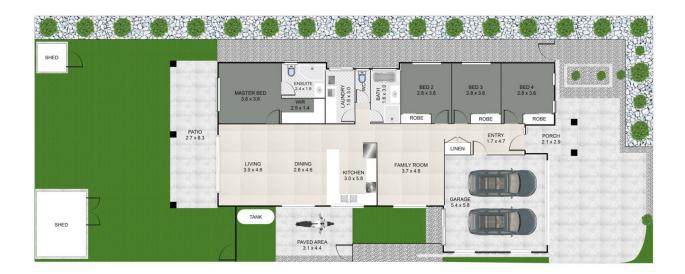

## 25 Elderflower Circuit, GRIFFIN

Int: 139sqm | Ext: 41sqm | Car: 34sqm | Total: 214sqm

DISCLAIMER: THIS FLOOR PLAN IS FOR ILLUSTRATIVE PURPOSES ONLY. WHILST EVERY ATTEMPT HAS BEEN MADE TO ENSURE THE ACCURACY OF THIS FLOOR PLAN, ALL MEASUREMENTS ARE APPROXIMATE ONLY. NO RESPONSIBILITY IS TAKEN FOR ANY ERRORS, OMISSION OR MISS-STATEMENT. POTENTIAL PURCHASERS SHOULD MAKE THEIR OWN ENQUIRIES AS TO THE ACCURACY OF THIS FLOOR PLAN.