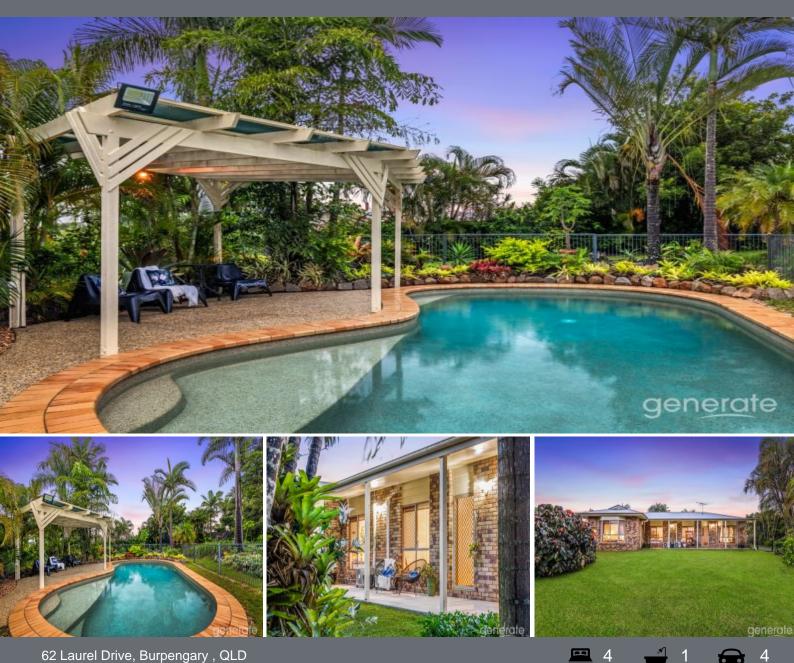

## Beautiful Residence! Saltwater Inground Pool! 5kW Solar! 6mx9m Shed!

Set upon an elevated 3,363sqm allotment in a whisper quiet pocket of Burpengary, this beautifully appointed residence is the one you've been waiting for!

This super spacious home boasts a steel frame, 9ft high ceilings, 55,000L saltwater inground pool, 6m x 9m powered shed, and is surrounded by gorgeous established gardens!

Upon entering this delightful abode, you are greeted by a large living room with lovely bay window, showcasing views over manicured lawns. The home has been painted in recent years and presents beautifully! Modern tiles have also been installed internally throughout the residence and the entire front verandah.