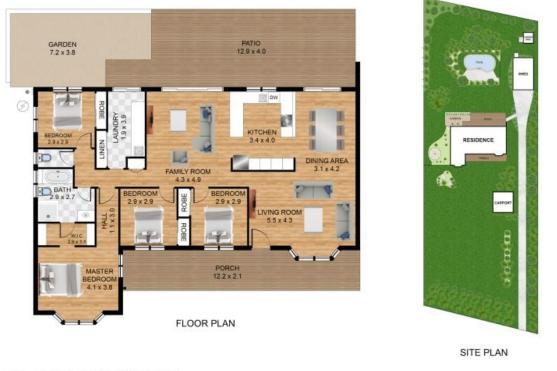

### 62 Laurel Drive, BURPENGARY

Int: 159sqm | Ext: 114sqm | Car: 54sqm | Total: 327sqm

DISCLAIMER: THIS FLOOR PLAN IS FOR ILLUSTRATIVE PURPOSES ONLY. WHILST EVERY ATTEMPT HAS BEEN MADE TO ENSURE THE ACCURACY OF THIS FLOOR PLAN. ALL MEASUREMENTS ARE APPROXIMATE ONLY. NO RESPONSIBILITY IS TAKEN FOR ANY ERRORS, OMISSION OR MISS-STATEMENT, POTENTIAL PURCHASERS SHOULD MAKE THEIR OWN ENQUIRIES AS TO THE ACCURACY OF THIS FLOOR PLAN.