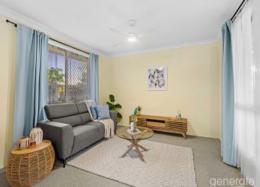

When entering the home, you'll find the spacious living room with plush, modern grey carpet and a ceiling fan; adjacent to a particularly large, tiled dining area. The dining room offers plenty of space to accommodate a study