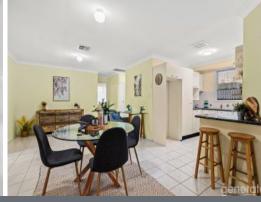

When entering the home, you'll find the spacious living room with plush, modern grey carpet and a ceiling fan; adjacent to a particularly large, tiled dining area. The dining room offers plenty of space to accommodate a study