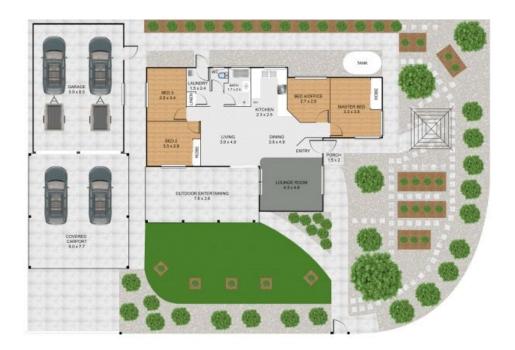

### 17 Nathan Rd, KIPPA-RING

Int: 107sqm | Ext: 31sqm | Car: 116sqm | Total: 254sqm

2)

DISCLAIMER: THIS FLOOR PLAN IS FOR ILLUSTRATIVE PURPOSES ONLY. WHILST EVERY ATTEMPT HAS BEEN MADE TO ENSURE THE ACCURACY OF THIS FLOOR PLAN, ALL MEASUREMENTS ARE APPROXIMATE ONLY. NO RESPONSIBILITY IS TAXEN FOR ANY ERRORS, OMISSION OR MISS-STATEMENT, POTENTIAL PURCHASERS SHOULD MAKE THEIR OWN ENQUIRIES AS TO THE ACCURACY OF THIS FLOOR PLAN.